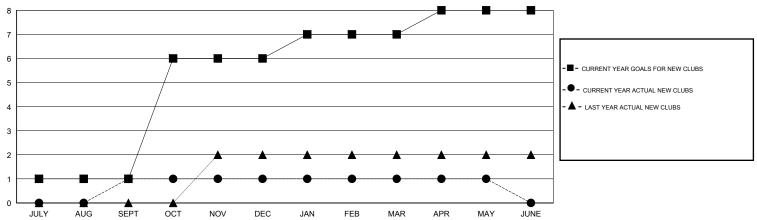

## **LOCATION PAKISTAN** GMT CA 6

|               |                  |                   |                  |                  |                       |                    |                                     |                    | GMT CA 6         |
|---------------|------------------|-------------------|------------------|------------------|-----------------------|--------------------|-------------------------------------|--------------------|------------------|
|               | Clubs            |                   |                  |                  |                       |                    | Members                             |                    |                  |
|               | RESU             | LTS FOR 2014-2015 |                  |                  | RESULTS FOR 2014-2015 |                    |                                     |                    |                  |
| QUARTER       | NEW CLUB<br>GOAL | NEW CLUBS         | DROPPED<br>CLUBS | NET<br>GAIN/LOSS | QUARTER               | NEW MEMBER<br>GOAL | CHARTER AND<br>NEW MEMBERS<br>ADDED | DROPPED<br>MEMBERS | NET<br>GAIN/LOSS |
| JULY/AUG/SEPT | 1                | 1                 | 14               | -13              | JULY/AUG/SEPT         | 30                 | 69                                  | 121                | -52              |
| OCT/NOV/DEC   | 5                | 0                 | 5                | -5               | OCT/NOV/DEC           | 110                | 162                                 | 132                | 30               |
| JAN/FEB/MAR   | 1                | 0                 | 0                | 0                | JAN/FEB/MAR           | 30                 | 68                                  | 16                 | 52               |
| APR/MAY/JUNE  | 1                | 0                 | 0                | 0                | APR/MAY/JUNE          | 15                 | 22                                  | 35                 | -13              |

## GOALS AND ACTUAL NEW CLUBS CUMULATIVE

| DROPPED CLUBS: 19  DROPPED MEMBERS |     | 40 CLUBS OF 79 ADDED 1 OR MORE<br>NEW MEMBERS | GENDER DISTRIBUTION  MALE 1,221 (83.00%)  FEMALE 250 (17.00%) |            |
|------------------------------------|-----|-----------------------------------------------|---------------------------------------------------------------|------------|
| ELUB CANCELLED 5 OTHER 197         |     | CLICK HERE FOR HEALTH ASSESSMENT DATA         | FAMILY UNIT MEMBERS HEAD OF HOUSEHOLD                         | 777<br>226 |
| TOTAL                              | 304 |                                               | NON-HEAD OF HOUSEHOLD                                         | 551        |