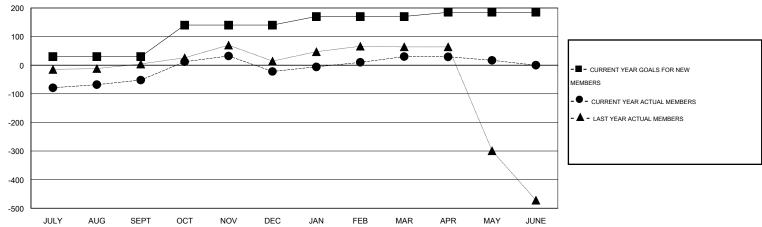

## **LOCATION PAKISTAN** GMT CA 6

|               |                  |                   |                  |                  |                       |                    |                                     |                    | GMT CA 6         |
|---------------|------------------|-------------------|------------------|------------------|-----------------------|--------------------|-------------------------------------|--------------------|------------------|
|               | Clubs            |                   |                  |                  |                       |                    | Members                             |                    |                  |
|               | RESU             | LTS FOR 2014-2015 |                  |                  | RESULTS FOR 2014-2015 |                    |                                     |                    |                  |
| QUARTER       | NEW CLUB<br>GOAL | NEW CLUBS         | DROPPED<br>CLUBS | NET<br>GAIN/LOSS | QUARTER               | NEW MEMBER<br>GOAL | CHARTER AND<br>NEW MEMBERS<br>ADDED | DROPPED<br>MEMBERS | NET<br>GAIN/LOSS |
| JULY/AUG/SEPT | 1                | 1                 | 14               | -13              | JULY/AUG/SEPT         | 30                 | 69                                  | 121                | -52              |
| OCT/NOV/DEC   | 5                | 0                 | 5                | -5               | OCT/NOV/DEC           | 110                | 162                                 | 132                | 30               |
| JAN/FEB/MAR   | 1                | 0                 | 0                | 0                | JAN/FEB/MAR           | 30                 | 68                                  | 16                 | 52               |
| APR/MAY/JUNE  | 1                | 0                 | 0                | 0                | APR/MAY/JUNE          | 15                 | 22                                  | 35                 | -13              |

## GOALS AND ACTUAL NEW CLUBS CUMULATIVE

| DROPPED CLUBS: 19  DROPPED MEMBERS |     | 40 CLUBS OF 79 ADDED 1 OR MORE<br>NEW MEMBERS | GENDER DISTRIBUTION  MALE 1,221 (83.00%)  FEMALE 250 (17.00%) |            |
|------------------------------------|-----|-----------------------------------------------|---------------------------------------------------------------|------------|
| ELUB CANCELLED 5 OTHER 197         |     | CLICK HERE FOR HEALTH ASSESSMENT DATA         | FAMILY UNIT MEMBERS HEAD OF HOUSEHOLD                         | 777<br>226 |
| TOTAL                              | 304 |                                               | NON-HEAD OF HOUSEHOLD                                         | 551        |